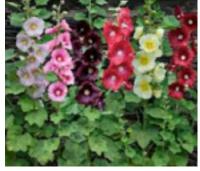

oise keeper. It has a traffic light system for feeding guide lines .

Green = safe feed without restrictions

Amber= feed with moderation as part of a varied diet

Red = Do not feed

#### **BROAD LEAF PLANTAIN**







**RIBWORT PLANTAIN** 







**DANDELION** 







# SMOOTH SOW THISTLE







PRICKLEY SOW THISTLE







MALLOW







**BRISTLEY OX TONGUE** 







# **TEASLE**







CLOVER







**NIPPLEWORT** 







**HAWKBIT** 







### HAIRYBITTERCRESS







FORGET ME NOT







SPEEDWELL







RED DEAD NETTLE







# WHITE DEAD NETTLE







HEDGE GARLIC (JACK BY THE HEDGE)







SEEDUM







PANSY / VIOLA







# **VIOLET**







GERANUIM







**SNAP DRAGON** 







**EVENING PRIMROSE** 







# BUDDLIA







**ROSE PETALS** 







NASTURTIUM







HOLLYHOCK