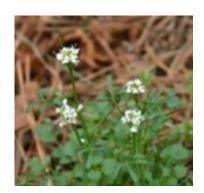

se sterilised top soil as a growing medium.. Use nothing with fertilisers in and do not fertilise the plants you intend to feed.

Getting a variety of plants into your tortoises diet is essential. The website <a href="www.thetortoisetable.org.uk">www.thetortoisetable.org.uk</a> is a website that is a go to place for any tortoise keeper. It has a traffic light system for feeding guide lines .

Green = safe feed without restrictions

Amber= feed with moderation as part of a varied diet

Red = Do not feed

#### **BROAD LEAF PLANTAIN**







**RIBWORT PLANTAIN** 







**DANDELION** 







# SMOOTH SOW THISTLE







PRICKLEY SOW THISTLE







MALLOW







**BRISTLEY OX TONGUE** 







# **TEASLE**







CLOVER







**NIPPLEWORT** 







**HAWKBIT** 







### HAIRYBITTERCRESS







FORGET ME NOT







SPEEDWELL







RED DEAD NETTLE







# WHITE DEAD NETTLE







HEDGE GARLIC (JACK BY THE HEDGE)







SEEDUM







PANSY / VIOLA







# **VIOLET**







GERANUIM







**SNAP DRAGON** 







**EVENING PRIMROSE** 







# BUDDLIA







**ROSE PETALS** 







NASTURTIUM







HOLLYHOCK