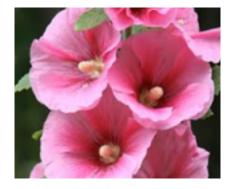

rtoise keeper. It has a traffic light system for feeding guide lines .

Green = safe feed without restrictions

Amber= feed with moderation as part of a varied diet

Red = Do not feed

#### **BROAD LEAF PLANTAIN**







**RIBWORT PLANTAIN** 







**DANDELION** 







# SMOOTH SOW THISTLE







PRICKLEY SOW THISTLE







MALLOW







**BRISTLEY OX TONGUE** 







# **TEASLE**







CLOVER







**NIPPLEWORT** 







**HAWKBIT** 







### HAIRYBITTERCRESS







FORGET ME NOT







SPEEDWELL







RED DEAD NETTLE







# WHITE DEAD NETTLE







HEDGE GARLIC (JACK BY THE HEDGE)







SEEDUM







PANSY / VIOLA







# **VIOLET**







GERANUIM







**SNAP DRAGON** 







**EVENING PRIMROSE** 







# BUDDLIA







**ROSE PETALS** 







NASTURTIUM







HOLLYHOCK