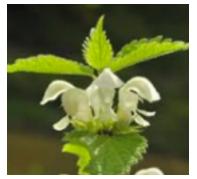

t fertilise the plants you intend to feed.

Getting a variety of plants into your tortoises diet is essential. The website <a href="www.thetortoisetable.org.uk">www.thetortoisetable.org.uk</a> is a website that is a go to place for any tortoise keeper. It has a traffic light system for feeding guide lines .

Green = safe feed without restrictions

Amber= feed with moderation as part of a varied diet

Red = Do not feed

#### **BROAD LEAF PLANTAIN**







**RIBWORT PLANTAIN** 







**DANDELION** 







# SMOOTH SOW THISTLE







PRICKLEY SOW THISTLE







MALLOW







**BRISTLEY OX TONGUE** 







# **TEASLE**







CLOVER







**NIPPLEWORT** 







**HAWKBIT** 







### HAIRYBITTERCRESS







FORGET ME NOT







SPEEDWELL







RED DEAD NETTLE







# WHITE DEAD NETTLE







HEDGE GARLIC (JACK BY THE HEDGE)







SEEDUM







PANSY / VIOLA







# **VIOLET**







GERANUIM







**SNAP DRAGON** 







**EVENING PRIMROSE** 







# BUDDLIA







**ROSE PETALS** 







NASTURTIUM







HOLLYHOCK