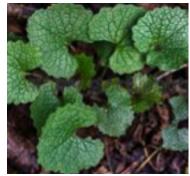

d.

Getting a variety of plants into your tortoises diet is essential. The website <a href="www.thetortoisetable.org.uk">www.thetortoisetable.org.uk</a> is a website that is a go to place for any tortoise keeper. It has a traffic light system for feeding guide lines .

Green = safe feed without restrictions

Amber= feed with moderation as part of a varied diet

Red = Do not feed

#### **BROAD LEAF PLANTAIN**







**RIBWORT PLANTAIN** 







**DANDELION** 







# SMOOTH SOW THISTLE







PRICKLEY SOW THISTLE







MALLOW







**BRISTLEY OX TONGUE** 







# **TEASLE**







CLOVER







**NIPPLEWORT** 







**HAWKBIT** 







### HAIRYBITTERCRESS







FORGET ME NOT







SPEEDWELL







RED DEAD NETTLE







# WHITE DEAD NETTLE







HEDGE GARLIC (JACK BY THE HEDGE)







SEEDUM







PANSY / VIOLA







# **VIOLET**







GERANUIM







**SNAP DRAGON** 







**EVENING PRIMROSE** 







# BUDDLIA







**ROSE PETALS** 







NASTURTIUM







HOLLYHOCK