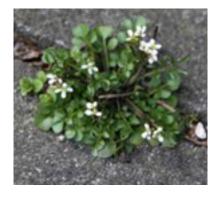

to use sterilised top soil as a growing medium.. Use nothing with fertilisers in and do not fertilise the plants you intend to feed.

Getting a variety of plants into your tortoises diet is essential. The website <a href="www.thetortoisetable.org.uk">www.thetortoisetable.org.uk</a> is a website that is a go to place for any tortoise keeper. It has a traffic light system for feeding guide lines .

Green = safe feed without restrictions

Amber= feed with moderation as part of a varied diet

Red = Do not feed

#### **BROAD LEAF PLANTAIN**







**RIBWORT PLANTAIN** 







**DANDELION** 







# SMOOTH SOW THISTLE







PRICKLEY SOW THISTLE







MALLOW







**BRISTLEY OX TONGUE** 







# **TEASLE**







CLOVER







**NIPPLEWORT** 







**HAWKBIT** 







### HAIRYBITTERCRESS







FORGET ME NOT







SPEEDWELL







RED DEAD NETTLE







# WHITE DEAD NETTLE







HEDGE GARLIC (JACK BY THE HEDGE)







SEEDUM







PANSY / VIOLA







# **VIOLET**







GERANUIM







**SNAP DRAGON** 







**EVENING PRIMROSE** 







# BUDDLIA







**ROSE PETALS** 







NASTURTIUM







HOLLYHOCK