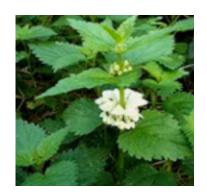

fertilise the plants you intend to feed.

Getting a variety of plants into your tortoises diet is essential. The website <a href="www.thetortoisetable.org.uk">www.thetortoisetable.org.uk</a> is a website that is a go to place for any tortoise keeper. It has a traffic light system for feeding guide lines .

Green = safe feed without restrictions

Amber= feed with moderation as part of a varied diet

Red = Do not feed

#### **BROAD LEAF PLANTAIN**







**RIBWORT PLANTAIN** 







**DANDELION** 







# SMOOTH SOW THISTLE







PRICKLEY SOW THISTLE







MALLOW







**BRISTLEY OX TONGUE** 







# **TEASLE**







CLOVER







**NIPPLEWORT** 







**HAWKBIT** 







### HAIRYBITTERCRESS







FORGET ME NOT







SPEEDWELL







RED DEAD NETTLE







# WHITE DEAD NETTLE







HEDGE GARLIC (JACK BY THE HEDGE)







SEEDUM







PANSY / VIOLA







# **VIOLET**







GERANUIM







**SNAP DRAGON** 







**EVENING PRIMROSE** 







# BUDDLIA







**ROSE PETALS** 







NASTURTIUM







HOLLYHOCK