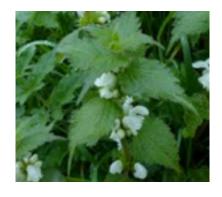

not fertilise the plants you intend to feed.

Getting a variety of plants into your tortoises diet is essential. The website <a href="www.thetortoisetable.org.uk">www.thetortoisetable.org.uk</a> is a website that is a go to place for any tortoise keeper. It has a traffic light system for feeding guide lines .

Green = safe feed without restrictions

Amber= feed with moderation as part of a varied diet

Red = Do not feed

#### **BROAD LEAF PLANTAIN**







**RIBWORT PLANTAIN** 







**DANDELION** 







# SMOOTH SOW THISTLE







PRICKLEY SOW THISTLE







MALLOW







**BRISTLEY OX TONGUE** 







# **TEASLE**







CLOVER







**NIPPLEWORT** 







**HAWKBIT** 







### HAIRYBITTERCRESS







FORGET ME NOT







SPEEDWELL







RED DEAD NETTLE







# WHITE DEAD NETTLE







HEDGE GARLIC (JACK BY THE HEDGE)







SEEDUM







PANSY / VIOLA







# **VIOLET**







GERANUIM







**SNAP DRAGON** 







**EVENING PRIMROSE** 







# BUDDLIA







**ROSE PETALS** 







NASTURTIUM







HOLLYHOCK