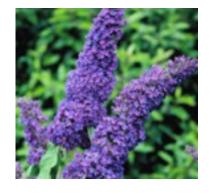

le.org.uk</a> is a website that is a go to place for any tortoise keeper. It has a traffic light system for feeding guide lines .

Green = safe feed without restrictions

Amber= feed with moderation as part of a varied diet

Red = Do not feed

#### **BROAD LEAF PLANTAIN**







**RIBWORT PLANTAIN** 







**DANDELION** 







# SMOOTH SOW THISTLE







PRICKLEY SOW THISTLE







MALLOW







**BRISTLEY OX TONGUE** 







# **TEASLE**







CLOVER







**NIPPLEWORT** 







**HAWKBIT** 







### HAIRYBITTERCRESS







FORGET ME NOT







SPEEDWELL







RED DEAD NETTLE







# WHITE DEAD NETTLE







HEDGE GARLIC (JACK BY THE HEDGE)







SEEDUM







PANSY / VIOLA







# **VIOLET**







GERANUIM







**SNAP DRAGON** 







**EVENING PRIMROSE** 







# BUDDLIA







**ROSE PETALS** 







NASTURTIUM







HOLLYHOCK