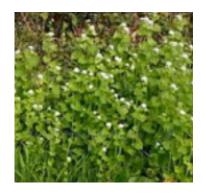

Getting a variety of plants into your tortoises diet is essential. The website <a href="www.thetortoisetable.org.uk">www.thetortoisetable.org.uk</a> is a website that is a go to place for any tortoise keeper. It has a traffic light system for feeding guide lines .

Green = safe feed without restrictions

Amber= feed with moderation as part of a varied diet

Red = Do not feed

#### **BROAD LEAF PLANTAIN**







**RIBWORT PLANTAIN** 







**DANDELION** 







# SMOOTH SOW THISTLE







PRICKLEY SOW THISTLE







MALLOW







**BRISTLEY OX TONGUE** 







# **TEASLE**







CLOVER







**NIPPLEWORT** 







**HAWKBIT** 







### HAIRYBITTERCRESS







FORGET ME NOT







SPEEDWELL







RED DEAD NETTLE







# WHITE DEAD NETTLE







HEDGE GARLIC (JACK BY THE HEDGE)







SEEDUM







PANSY / VIOLA







# **VIOLET**







GERANUIM







**SNAP DRAGON** 







**EVENING PRIMROSE** 







# BUDDLIA







**ROSE PETALS** 







NASTURTIUM







HOLLYHOCK