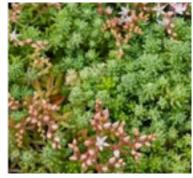

variety of plants into your tortoises diet is essential. The website <a href="www.thetortoisetable.org.uk">www.thetortoisetable.org.uk</a> is a website that is a go to place for any tortoise keeper. It has a traffic light system for feeding guide lines .

Green = safe feed without restrictions

Amber= feed with moderation as part of a varied diet

Red = Do not feed

#### **BROAD LEAF PLANTAIN**







**RIBWORT PLANTAIN** 







**DANDELION** 







# SMOOTH SOW THISTLE







PRICKLEY SOW THISTLE







MALLOW







**BRISTLEY OX TONGUE** 







# **TEASLE**







CLOVER







**NIPPLEWORT** 







**HAWKBIT** 







### HAIRYBITTERCRESS







FORGET ME NOT







SPEEDWELL







RED DEAD NETTLE







# WHITE DEAD NETTLE







HEDGE GARLIC (JACK BY THE HEDGE)







SEEDUM







PANSY / VIOLA







# **VIOLET**







GERANUIM







**SNAP DRAGON** 







**EVENING PRIMROSE** 







# BUDDLIA







**ROSE PETALS** 







NASTURTIUM







HOLLYHOCK