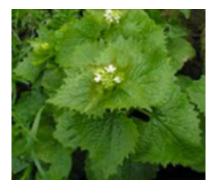

eed.

Getting a variety of plants into your tortoises diet is essential. The website <a href="www.thetortoisetable.org.uk">www.thetortoisetable.org.uk</a> is a website that is a go to place for any tortoise keeper. It has a traffic light system for feeding guide lines .

Green = safe feed without restrictions

Amber= feed with moderation as part of a varied diet

Red = Do not feed

#### **BROAD LEAF PLANTAIN**







**RIBWORT PLANTAIN** 







**DANDELION** 







# SMOOTH SOW THISTLE







PRICKLEY SOW THISTLE







MALLOW







**BRISTLEY OX TONGUE** 







# **TEASLE**







CLOVER







**NIPPLEWORT** 







**HAWKBIT** 







### HAIRYBITTERCRESS







FORGET ME NOT







SPEEDWELL







RED DEAD NETTLE







# WHITE DEAD NETTLE







HEDGE GARLIC (JACK BY THE HEDGE)







SEEDUM







PANSY / VIOLA







# **VIOLET**







GERANUIM







**SNAP DRAGON** 







**EVENING PRIMROSE** 







# BUDDLIA







**ROSE PETALS** 







NASTURTIUM







HOLLYHOCK