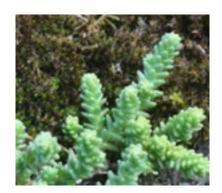

a variety of plants into your tortoises diet is essential. The website <a href="www.thetortoisetable.org.uk">www.thetortoisetable.org.uk</a> is a website that is a go to place for any tortoise keeper. It has a traffic light system for feeding guide lines .

Green = safe feed without restrictions

Amber= feed with moderation as part of a varied diet

Red = Do not feed

#### **BROAD LEAF PLANTAIN**







**RIBWORT PLANTAIN** 







**DANDELION** 







# SMOOTH SOW THISTLE







PRICKLEY SOW THISTLE







MALLOW







**BRISTLEY OX TONGUE** 







# **TEASLE**







CLOVER







**NIPPLEWORT** 







**HAWKBIT** 







### HAIRYBITTERCRESS







FORGET ME NOT







SPEEDWELL







RED DEAD NETTLE







# WHITE DEAD NETTLE







HEDGE GARLIC (JACK BY THE HEDGE)







SEEDUM







PANSY / VIOLA







# **VIOLET**







GERANUIM







**SNAP DRAGON** 







**EVENING PRIMROSE** 







# BUDDLIA







**ROSE PETALS** 







NASTURTIUM







HOLLYHOCK