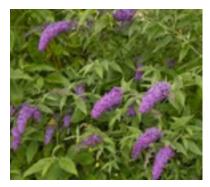

.org.uk</a> is a website that is a go to place for any tortoise keeper. It has a traffic light system for feeding guide lines .

Green = safe feed without restrictions

Amber= feed with moderation as part of a varied diet

Red = Do not feed

#### **BROAD LEAF PLANTAIN**







**RIBWORT PLANTAIN** 







**DANDELION** 







# SMOOTH SOW THISTLE







PRICKLEY SOW THISTLE







MALLOW







**BRISTLEY OX TONGUE** 







# **TEASLE**







CLOVER







**NIPPLEWORT** 







**HAWKBIT** 







### HAIRYBITTERCRESS







FORGET ME NOT







SPEEDWELL







RED DEAD NETTLE







# WHITE DEAD NETTLE







HEDGE GARLIC (JACK BY THE HEDGE)







SEEDUM







PANSY / VIOLA







# **VIOLET**







GERANUIM







**SNAP DRAGON** 







**EVENING PRIMROSE** 







# BUDDLIA







**ROSE PETALS** 







NASTURTIUM







HOLLYHOCK