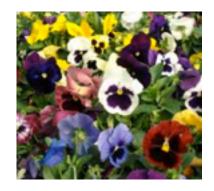

nto your tortoises diet is essential. The website <a href="www.thetortoisetable.org.uk">www.thetortoisetable.org.uk</a> is a website that is a go to place for any tortoise keeper. It has a traffic light system for feeding guide lines .

Green = safe feed without restrictions

Amber= feed with moderation as part of a varied diet

Red = Do not feed

#### **BROAD LEAF PLANTAIN**







**RIBWORT PLANTAIN** 







**DANDELION** 







# SMOOTH SOW THISTLE







PRICKLEY SOW THISTLE







MALLOW







**BRISTLEY OX TONGUE** 







# **TEASLE**







CLOVER







**NIPPLEWORT** 







**HAWKBIT** 







### HAIRYBITTERCRESS







FORGET ME NOT







SPEEDWELL







RED DEAD NETTLE







# WHITE DEAD NETTLE







HEDGE GARLIC (JACK BY THE HEDGE)







SEEDUM







PANSY / VIOLA







# **VIOLET**







GERANUIM







**SNAP DRAGON** 







**EVENING PRIMROSE** 







# BUDDLIA







**ROSE PETALS** 







NASTURTIUM







HOLLYHOCK