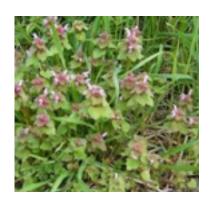

fertilisers in and do not fertilise the plants you intend to feed.

Getting a variety of plants into your tortoises diet is essential. The website <a href="www.thetortoisetable.org.uk">www.thetortoisetable.org.uk</a> is a website that is a go to place for any tortoise keeper. It has a traffic light system for feeding guide lines .

Green = safe feed without restrictions

Amber= feed with moderation as part of a varied diet

Red = Do not feed

#### **BROAD LEAF PLANTAIN**







**RIBWORT PLANTAIN** 







**DANDELION** 







# SMOOTH SOW THISTLE







PRICKLEY SOW THISTLE







MALLOW







**BRISTLEY OX TONGUE** 







# **TEASLE**







CLOVER







**NIPPLEWORT** 







**HAWKBIT** 







### HAIRYBITTERCRESS







FORGET ME NOT







SPEEDWELL







RED DEAD NETTLE







# WHITE DEAD NETTLE







HEDGE GARLIC (JACK BY THE HEDGE)







SEEDUM







PANSY / VIOLA







# **VIOLET**







GERANUIM







**SNAP DRAGON** 







**EVENING PRIMROSE** 







# BUDDLIA







**ROSE PETALS** 







NASTURTIUM







HOLLYHOCK