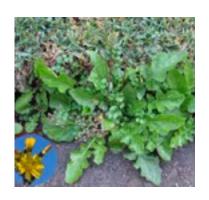

r your tortoise be sure to use sterilised top soil as a growing medium.. Use nothing with fertilisers in and do not fertilise the plants you intend to feed.

Getting a variety of plants into your tortoises diet is essential. The website <a href="www.thetortoisetable.org.uk">www.thetortoisetable.org.uk</a> is a website that is a go to place for any tortoise keeper. It has a traffic light system for feeding guide lines .

Green = safe feed without restrictions

Amber= feed with moderation as part of a varied diet

Red = Do not feed

#### **BROAD LEAF PLANTAIN**







**RIBWORT PLANTAIN** 







**DANDELION** 







# SMOOTH SOW THISTLE







PRICKLEY SOW THISTLE







MALLOW







**BRISTLEY OX TONGUE** 







# **TEASLE**







CLOVER







**NIPPLEWORT** 







**HAWKBIT** 







### HAIRYBITTERCRESS







FORGET ME NOT







SPEEDWELL







RED DEAD NETTLE







# WHITE DEAD NETTLE







HEDGE GARLIC (JACK BY THE HEDGE)







SEEDUM







PANSY / VIOLA







# **VIOLET**







GERANUIM







**SNAP DRAGON** 







**EVENING PRIMROSE** 







# BUDDLIA







**ROSE PETALS** 







NASTURTIUM







HOLLYHOCK